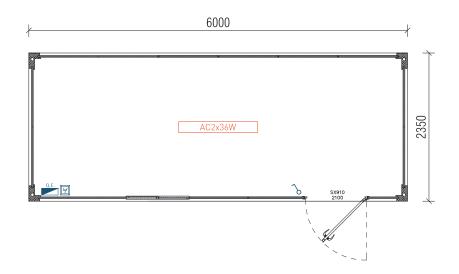

## Main Elevation

| Width (Ext.)       | 2350 mm                                                                                     |
|--------------------|---------------------------------------------------------------------------------------------|
| Height (Int.)      | 2300 mm                                                                                     |
| Windows            | Sliding lacquered white aluminium windows, 925x1045mm, with gratings and anti-mosquito net. |
| Doors              | Lacquered white steel isolated doors, 40 mm thick (according to drawing).                   |
| Panel              | Sandwich 950mm; thickness 30mm; shaped.                                                     |
| Pavement type      | Base: Galvanized structure with locking in omegas. Floor in MgO.                            |
| Pavement covering  | Vinyl screen.                                                                               |
| Coverage           | Galvanized profiled plate. False ceiling consisting of 30 mm sandwich panel.                |
| Coverage isolation | Rock wool with vapor barrier, 60mm thick.                                                   |
| Electrical parts   | 1 Differential 25A/30mA, 1 breaker 10A + 2 of 16A (with AC + 1 circuit breaker 16A).        |
| Plugs              | Monophasic mount (according to drawing).                                                    |
| Switch             | Surface mount (according to drawing).                                                       |
|                    |                                                                                             |