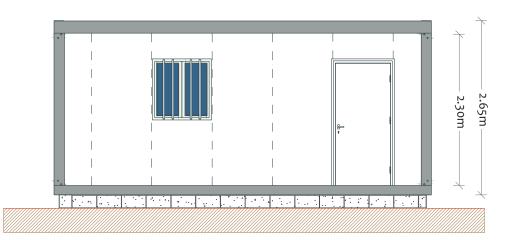

## Main Elevation

| Width (Ext.)       | 2350 mm                                                                                     |
|--------------------|---------------------------------------------------------------------------------------------|
| Height (Int.)      | 2300 mm                                                                                     |
| Windows            | Sliding lacquered white aluminium windows, 925x1045mm, with gratings and anti-mosquito net. |
| Doors              | Lacquered white steel isolated doors, 40 mm thick (according to drawing).                   |
| Panel              | Sandwich 950mm; thickness 30mm; shaped.                                                     |
| Pavement type      | Base: Galvanized structure with locking in omegas. Floor in MgO.                            |
| Pavement covering  | Vinyl screen.                                                                               |
| Coverage           | Galvanized profiled plate. False ceiling consisting of 30 mm sandwich panel.                |
| Coverage isolation | Rock wool with vapor barrier, 60mm thick.                                                   |
| Electrical parts   | 1 Differential 25A/30mA, 1 breaker 10A + 2 of 16A (with AC + 1 circuit breaker 16A).        |
| Plugs              | Monophasic mount (according to drawing).                                                    |
| Switch             | Surface mount (according to drawing).                                                       |
|                    |                                                                                             |